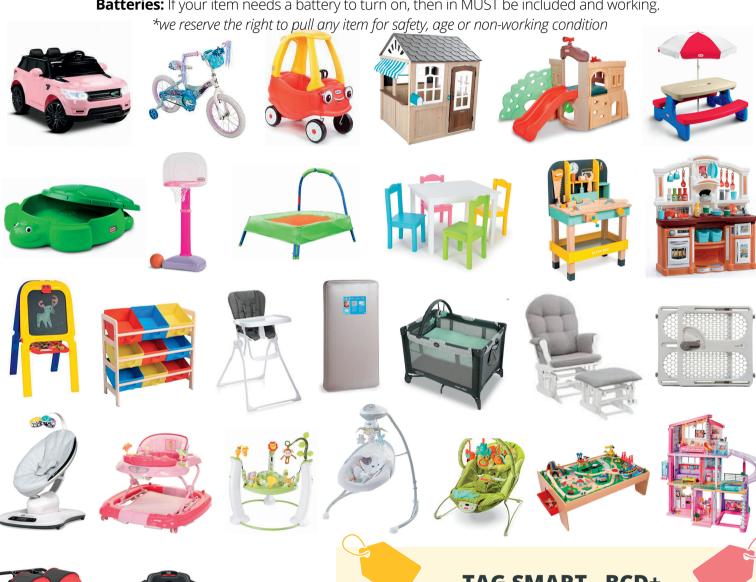

# LOOK FOR YOUR LARGE ITEMS

#### These items are a "YES!" at any of our sales (and they usually sell well)

**Safety First:** All items must meet safety standards. Please check for recalls and be sure all safety straps are included. **Age:** If your item is 6-10 years old, it MUST be in pristine condition. Items over 10 years old should be donated.

**Batteries:** If your item needs a battery to turn on, then in MUST be included and working.

#### **CAR SEATS AND BASES MUST:**

- Have 1 full year of use prior to the expiration date
- Include a signed car seat waiver, the instruction manual & be free of recalls